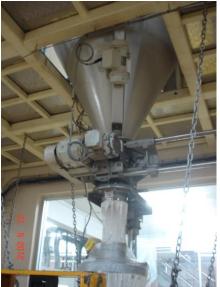

#### The powder handling systems consisting of:

- 4 of Pneumatic conveying systems
- 12 of Food grade easy clean bag filters
- 4 of High vacuum booster pump
- 8 of Food grade easy clean rotary valve
- 1 of Big bag & Tote Bin unloading station
- 5 of Food grade easy clean screw conveyors