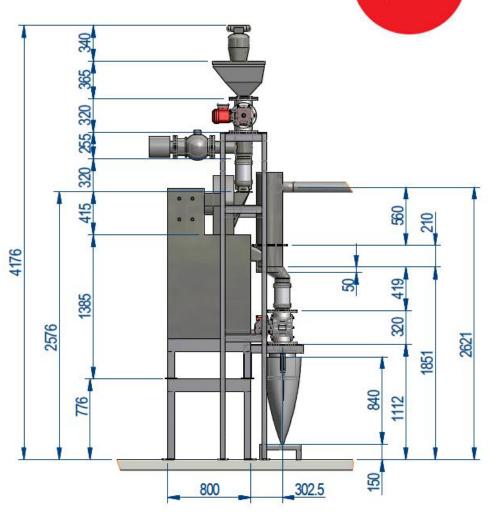

cument is the property of THEREC Co.Ltd. and may not be made use of or communicated to third parties without written permis

|    | Nuttapong.S | Material :    |              | F   |
|----|-------------|---------------|--------------|-----|
|    | 08-May-15   | DRAWING TITLE | Pneumati Cor | IVE |
| cd |             |               |              | ı   |

08-May-15

reyor System Drawing for Review Not use for Construction DRAWING NUMBER













































Benjapanpong Co.,Ltd (Quality Coffee Co.,Ltd's Co-packer) / Nest cafe

# The powder handling system consisting of:

- 1 of Pneumatic conveying vacuum loading system

- 1 of Sugar Griding Machine

- 1 of Dust collecting system

- 1 of Explosive Dust protection system

- 1 of Semi Auto 20 kg bag filling station