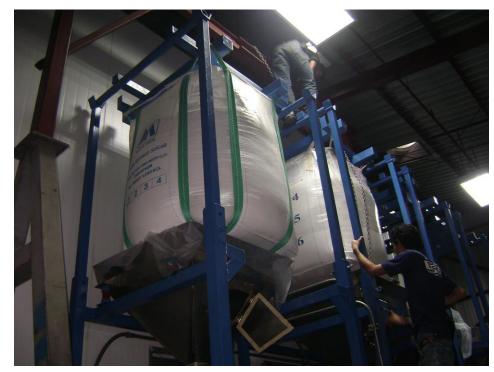

#### The powder handling system consisting of:

- 4 of Big Bag Unloading stations, Coffee, Non Dairy creamer, Sugar & Milk
- 4 of Dosing Screw Conveyor
- 4 of Weighting Hopper with Load cell set
- 1 of Dust collecting system