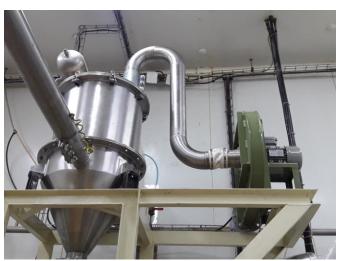

# The powder handling system consisting of:

- 1 of Pneumatic conveying vacuum loading system

- 1 of Sugar Griding Machine

- 1 of Dust collecting system

- 1 of Explosive Dust protection system

- 1 of Semi Auto 20 kg bag filling station