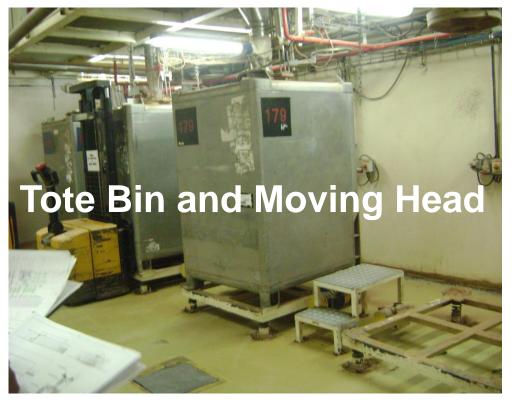

# The powder handling system consisting of:

- 4 of 3 in 1 Ready mix tote bin unloading station
- 1 of Pneumatic conveying system
- 1 of Food grade easy clean bag filter
- 1 of High vacuum booster blower
- 1 of 0.5 kg bag filling machine set