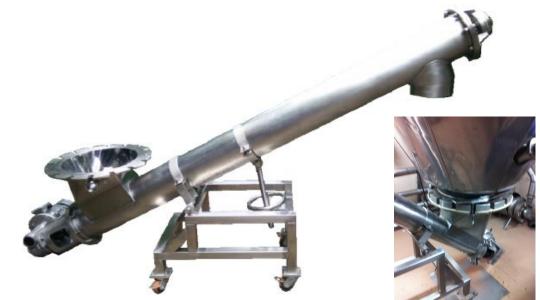

# The powder handling system consisting of:

- 1 of Pneumatic conveying vacuum loading system

- 1 of Sugar Griding Machine

- 1 of Dust collecting system

- 1 of Explosive Dust protection system

- 1 of Semi Auto 20 kg bag filling station