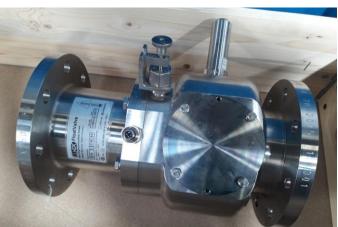

#### The powder handling systems consisting of:

- 4 of Pneumatic conveying systems
- 12 of Food grade easy clean bag filters
- 4 of High vacuum booster pump
- 8 of Food grade easy clean rotary valve
- 1 of Big bag & Tote Bin unloading station
- 5 of Food grade easy clean screw conveyors