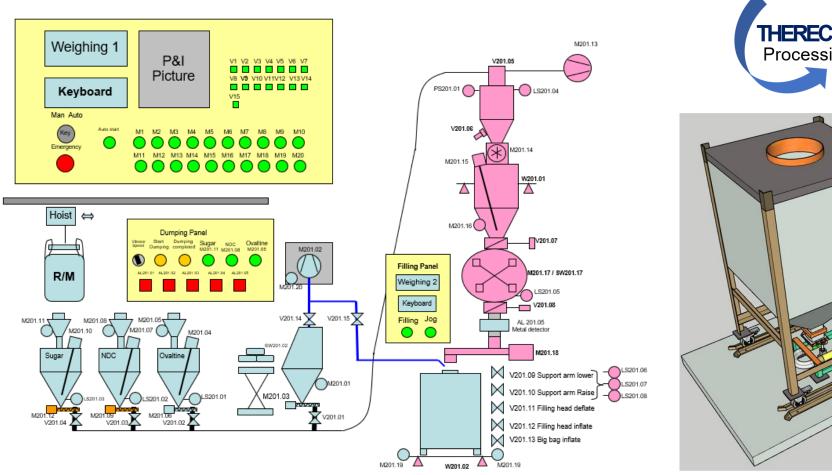

#### The powder handling systems consisting of:

- 4 of Pneumatic conveying systems
- 12 of Food grade easy clean bag filters
- 4 of High vacuum booster pump
- 8 of Food grade easy clean rotary valve
- 1 of Big bag & Tote Bin unloading station
- 5 of Food grade easy clean screw conveyors