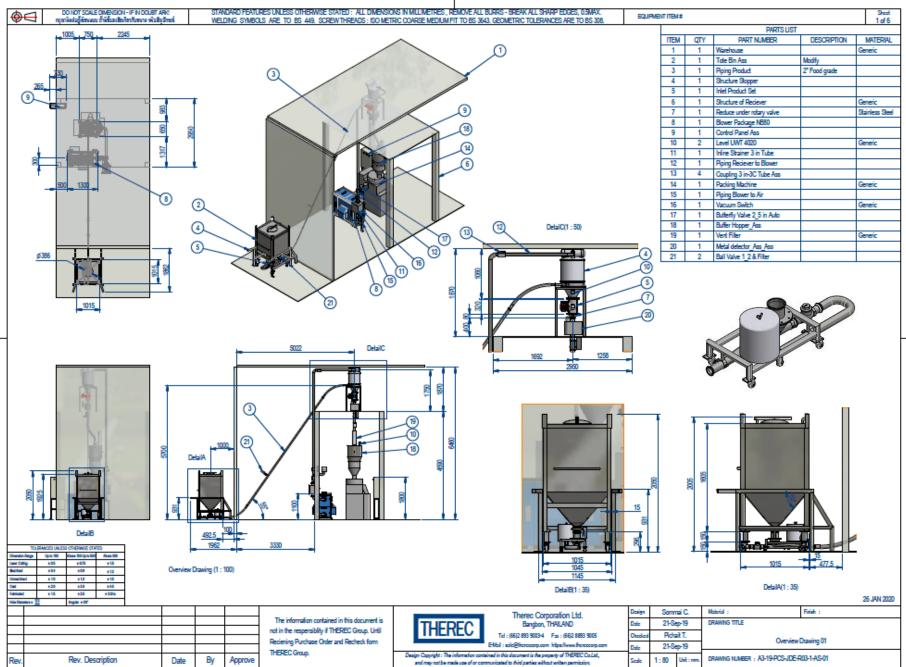

SCML(Thailand) Co.,Ltd (JDE Group) / Moccona & Supper Coffee

# The powder handling system consisting of:

- 4 of 3 in 1 Ready mix tote bin unloading station
- 1 of Pneumatic conveying system
- 1 of Food grade easy clean bag filter
- 1 of High vacuum booster blower
- 1 of 0.5 kg bag filling machine set