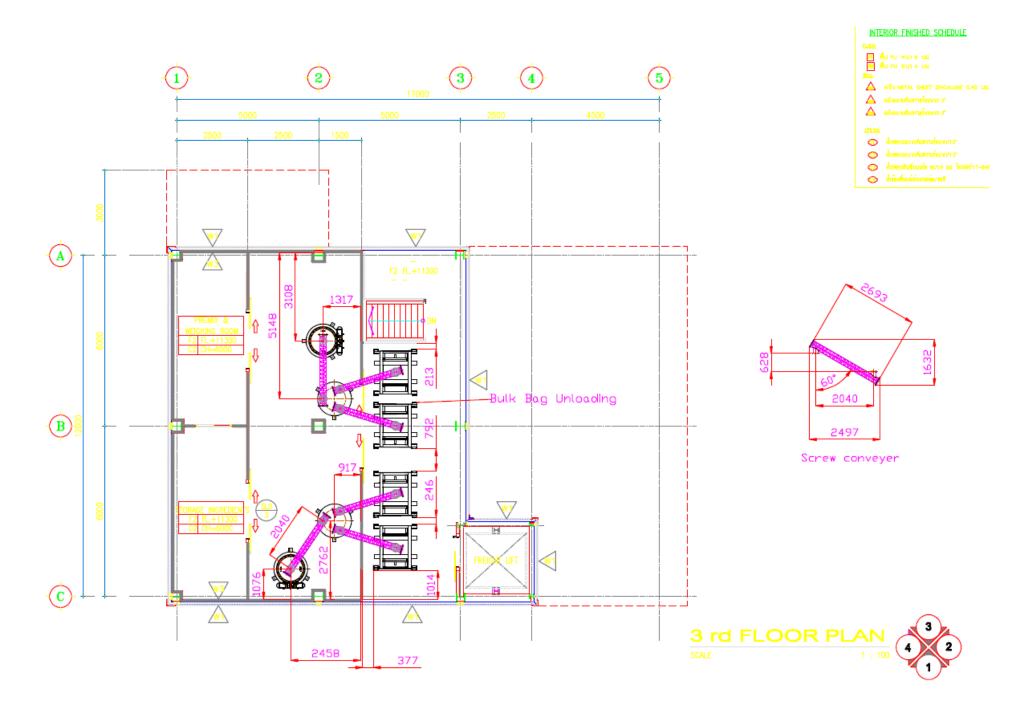

DO NOT SCALE DIMENSION - IF IN DOUBT ARK! กรุณาลิคล่าสู้เขียนแบบ ถ้ามีช่วยเสียเกี่ยวกับขนาด พริวส์เวล้ายณ์

Customer: AB FOOD THAILAND

Project: BD 1,2,3

(Drawing for Review Not use for Construction)

| TOLERANCES UNLESS OTHERWISE STATED |           |                     |           |  |  |  |
|------------------------------------|-----------|---------------------|-----------|--|--|--|
| Olmendon Range                     | Up to 100 | Abone 150 Up to 500 | Above 500 |  |  |  |
| Law Cathy                          | +15       | +175                | +15       |  |  |  |
| Matthet                            | +1.6      | +08                 | +12       |  |  |  |
| Unredited                          | +18       | +12                 | ± 15      |  |  |  |
| Case                               | +28       | +38                 | +43       |  |  |  |
| Februard                           | +15       | +25                 | +10%      |  |  |  |
| E1                                 |           |                     |           |  |  |  |