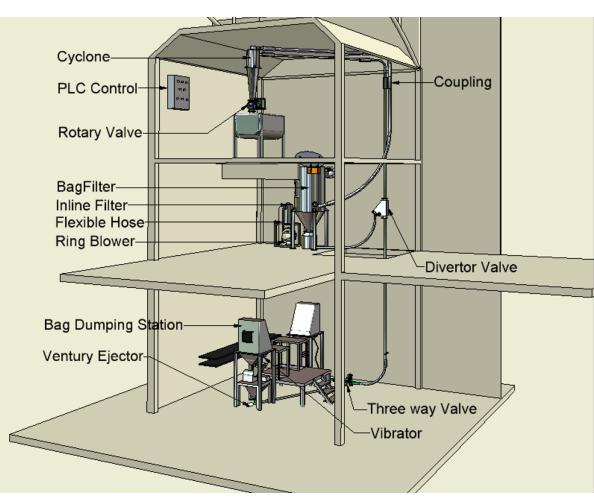

# The powder handling system consisting of:

- 1 of Pneumatic conveying vacuum loading system

- 1 of Sugar Griding Machine

- 1 of Dust collecting system

- 1 of Explosive Dust protection system

- 1 of Semi Auto 20 kg bag filling station