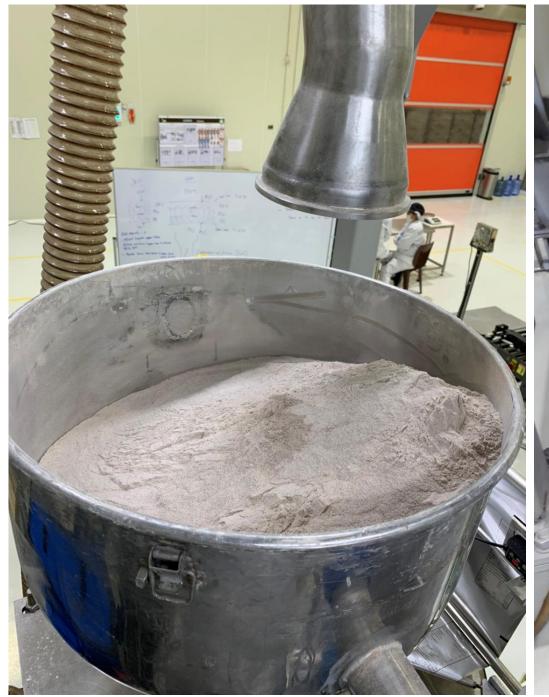

# The powder handling system consisting of:

- 4 of 3 in 1 Ready mix tote bin unloading station
- 1 of Pneumatic conveying system
- 1 of Food grade easy clean bag filter
- 1 of High vacuum booster blower
- 1 of 0.5 kg bag filling machine set

#### The powder handling systems consisting of:

- 4 of Pneumatic conveying systems
- 12 of Food grade easy clean bag filters
- 4 of High vacuum booster pump
- 8 of Food grade easy clean rotary valve
- 1 of Big bag & Tote Bin unloading station
- 5 of Food grade easy clean screw conveyors