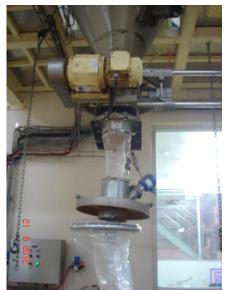

#### The powder handling systems consisting of:

- 4 of Pneumatic conveying systems
- 12 of Food grade easy clean bag filters
- 4 of High vacuum booster pump
- 8 of Food grade easy clean rotary valve
- 1 of Big bag & Tote Bin unloading station
- 5 of Food grade easy clean screw conveyors