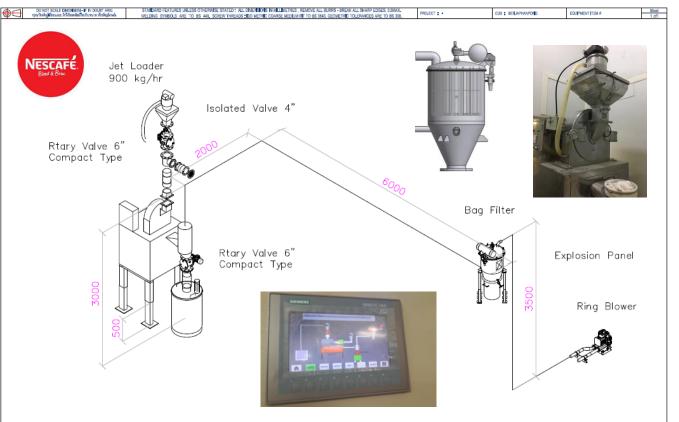

08-May-15

reyor System Drawing for Review Not use for Construction DRAWING NUMBER

Benjapanpong Co.,Ltd (Quality Coffee Co.,Ltd's Co-packer) / Nest cafe

# The powder handling system consisting of:

- 1 of Pneumatic conveying vacuum loading system

- 1 of Sugar Griding Machine

- 1 of Dust collecting system

- 1 of Explosive Dust protection system

- 1 of Semi Auto 20 kg bag filling station