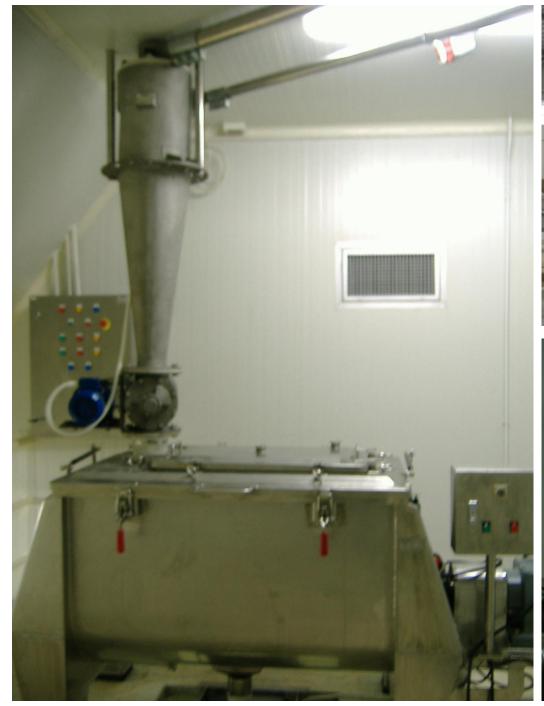

# The powder handling system consisting of:

- 2 of Small Bag Dumping Stations, Coffee, Non Dairy creamer, Sugar

- 1 of Ribbon Powder Mixer
- 1 of Cyclone Collector
- 1 of Dust collecting system
- 1 of Ring Blower 4.0 kw
- 1 of Rotary valve 6.0"