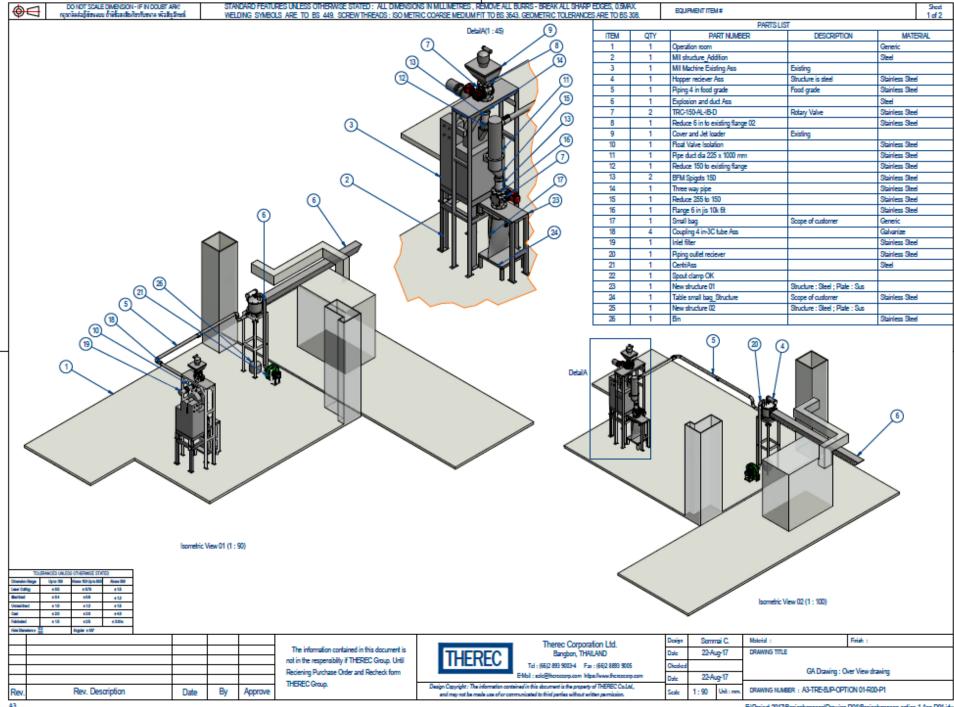

ment is the property of THEREC Co.Ltd. and may not be made use of or communicated to third parties without written permis

|    | Nuttapong.S | Material :    |              | F   |
|----|-------------|---------------|--------------|-----|
|    | 08-May-15   | DRAWING TITLE | Pneumati Cor | IVE |
| cd |             |               |              | ı   |

08-May-15

reyor System Drawing for Review Not use for Construction DRAWING NUMBER













































Benjapanpong Co.,Ltd (Quality Coffee Co.,Ltd's Co-packer) / Nest cafe

# The powder handling system consisting of:

- 1 of Pneumatic conveying vacuum loading system

- 1 of Sugar Griding Machine

- 1 of Dust collecting system

- 1 of Explosive Dust protection system

- 1 of Semi Auto 20 kg bag filling station