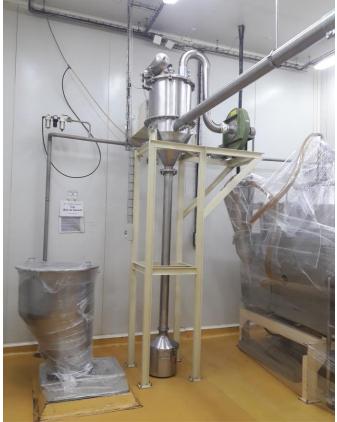

# The powder handling system consisting of:

- 1 of Pneumatic conveying vacuum loading system

- 1 of Sugar Griding Machine

- 1 of Dust collecting system

- 1 of Explosive Dust protection system

- 1 of Semi Auto 20 kg bag filling station