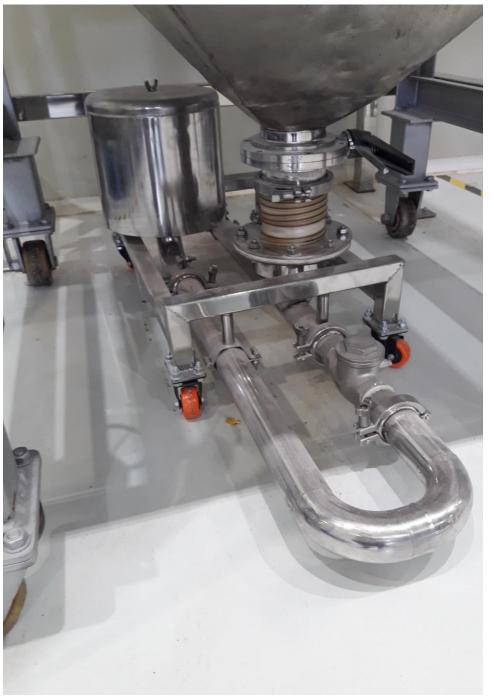

# The powder handling system consisting of:

- 4 of 3 in 1 Ready mix tote bin unloading station
- 1 of Pneumatic conveying system
- 1 of Food grade easy clean bag filter
- 1 of High vacuum booster blower
- 1 of 0.5 kg bag filling machine set

#### The powder handling systems consisting of:

- 4 of Pneumatic conveying systems
- 12 of Food grade easy clean bag filters
- 4 of High vacuum booster pump
- 8 of Food grade easy clean rotary valve
- 1 of Big bag & Tote Bin unloading station
- 5 of Food grade easy clean screw conveyors