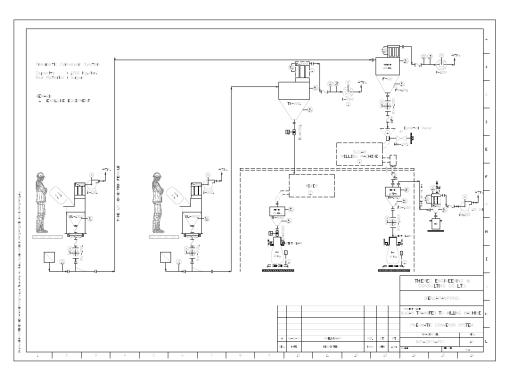

DO NOT SCALE DIMENSION - IF IN DOUBT ARK! กรุณาลิคล่าสู้เขียนแบบ ถ้ามีช่วยเสียเกี่ยวกับขนาด พริวส์เวล้ายณ์

Customer: AB FOOD THAILAND

Project: BD 1,2,3

(Drawing for Review Not use for Construction)

| TOLERANCES UNLESS OTHERWISE STATED |           |                     |           |  |  |  |
|------------------------------------|-----------|---------------------|-----------|--|--|--|
| Olmendon Range                     | Up to 100 | Abone 150 Up to 500 | Above 500 |  |  |  |
| Law Cathy                          | +15       | +175                | +15       |  |  |  |
| Matthet                            | +1.6      | +08                 | +12       |  |  |  |
| Unredited                          | +18       | +12                 | ± 15      |  |  |  |
| Case                               | +28       | +38                 | +43       |  |  |  |
| Februard                           | +15       | +25                 | +10%      |  |  |  |
| E1                                 |           |                     |           |  |  |  |

|    | Nuttapong.S | Material :    |              | F   |
|----|-------------|---------------|--------------|-----|
|    | 08-May-15   | DRAWING TITLE | Pneumati Cor | IVE |
| cd |             |               |              | ı   |

08-May-15

reyor System Drawing for Review Not use for Construction DRAWING NUMBER

Benjapanpong Co.,Ltd (Quality Coffee Co.,Ltd's Co-packer) / Nest cafe