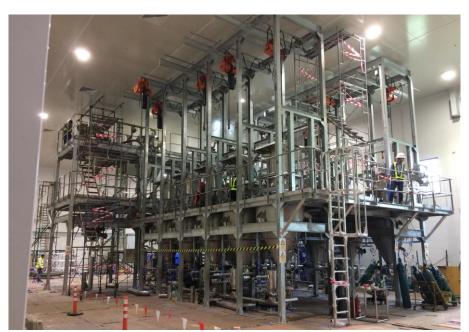

#### The powder handling systems consisting of:

- 4 of Pneumatic conveying systems
- 12 of Food grade easy clean bag filters
- 4 of High vacuum booster pump
- 8 of Food grade easy clean rotary valve
- 1 of Big bag & Tote Bin unloading station
- 5 of Food grade easy clean screw conveyors