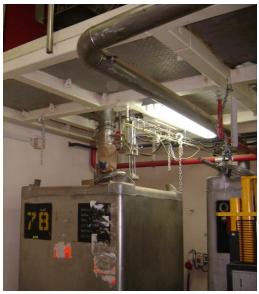

#### The powder handling systems consisting of:

- 4 of Pneumatic conveying systems
- 12 of Food grade easy clean bag filters
- 4 of High vacuum booster pump
- 8 of Food grade easy clean rotary valve
- 1 of Big bag & Tote Bin unloading station
- 5 of Food grade easy clean screw conveyors