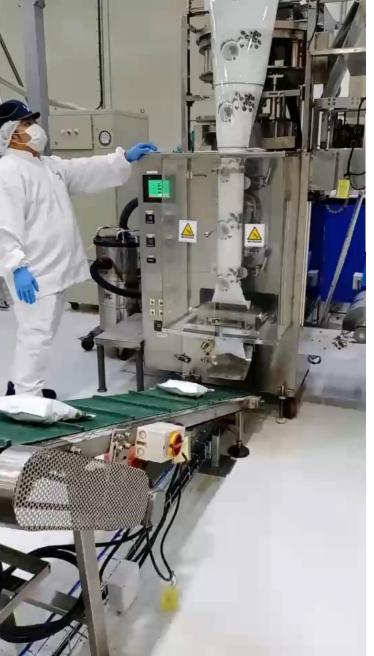

# The powder handling system consisting of:

- 4 of 3 in 1 Ready mix tote bin unloading station
- 1 of Pneumatic conveying system
- 1 of Food grade easy clean bag filter
- 1 of High vacuum booster blower
- 1 of 0.5 kg bag filling machine set