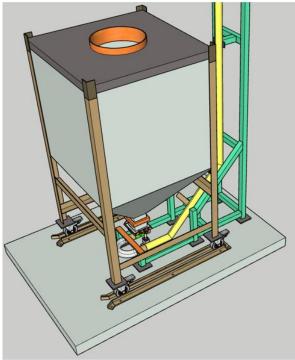

# The powder handling system consisting of:

- 4 of 3 in 1 Ready mix tote bin unloading station
- 1 of Pneumatic conveying system
- 1 of Food grade easy clean bag filter
- 1 of High vacuum booster blower
- 1 of 0.5 kg bag filling machine set