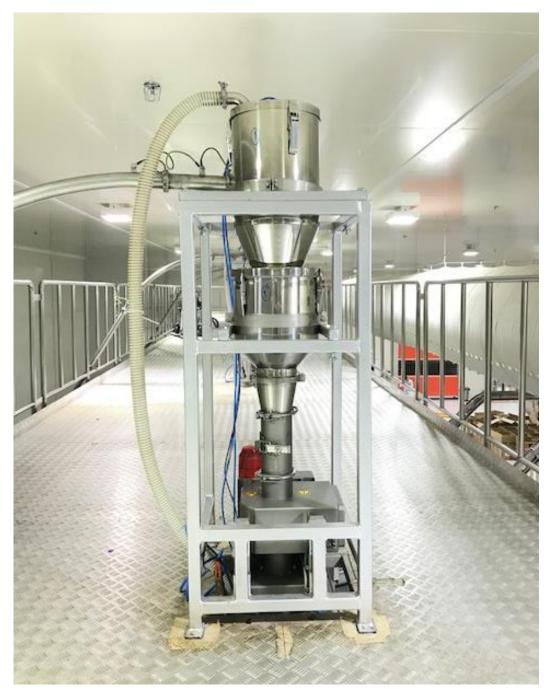

# The powder handling system consisting of:

- 1 of Pneumatic conveying vacuum loading system

- 1 of Sugar Griding Machine

- 1 of Dust collecting system

- 1 of Explosive Dust protection system

- 1 of Semi Auto 20 kg bag filling station