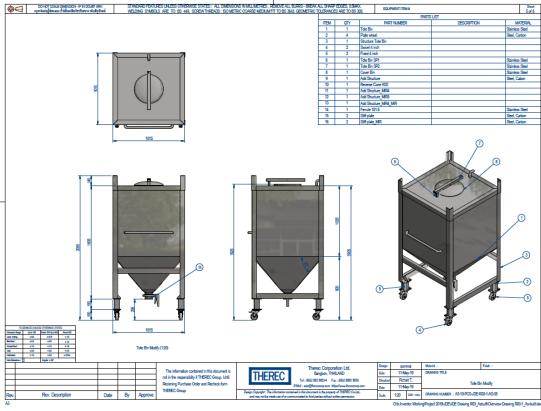

SCML(Thailand) Co.,Ltd (JDE Group) / Moccona & Supper Coffee

# The powder handling system consisting of:

- 4 of 3 in 1 Ready mix tote bin unloading station
- 1 of Pneumatic conveying system
- 1 of Food grade easy clean bag filter
- 1 of High vacuum booster blower
- 1 of 0.5 kg bag filling machine set