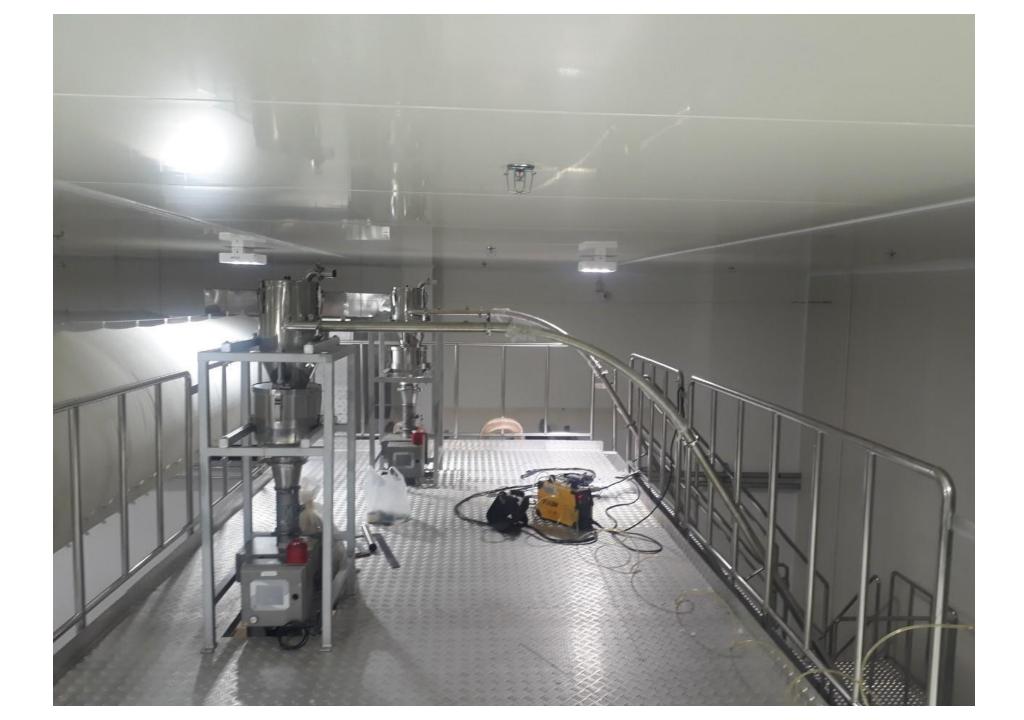

# The powder handling system consisting of:

- 2 of Small Bag Dumping Stations, Coffee, Non Dairy creamer, Sugar

- 1 of Ribbon Powder Mixer
- 1 of Cyclone Collector
- 1 of Dust collecting system
- 1 of Ring Blower 4.0 kw
- 1 of Rotary valve 6.0"