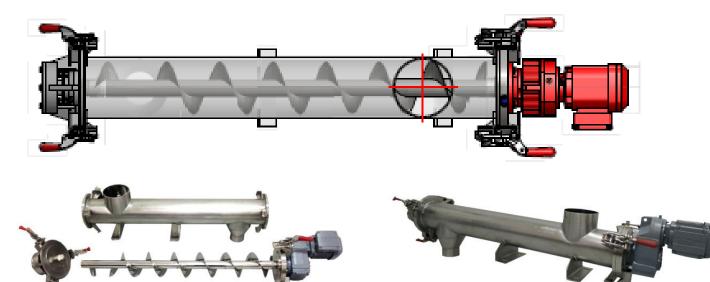

#### The powder handling system consisting of:

- 4 of Big Bag Unloading stations, Coffee, Non Dairy creamer, Sugar & Milk
- 4 of Dosing Screw Conveyor
- 4 of Weighting Hopper with Load cell set
- 1 of Dust collecting system

#### The powder handling systems consisting of:

- 4 of Pneumatic conveying systems
- 12 of Food grade easy clean bag filters
- 4 of High vacuum booster pump
- 8 of Food grade easy clean rotary valve
- 1 of Big bag & Tote Bin unloading station
- 5 of Food grade easy clean screw conveyors