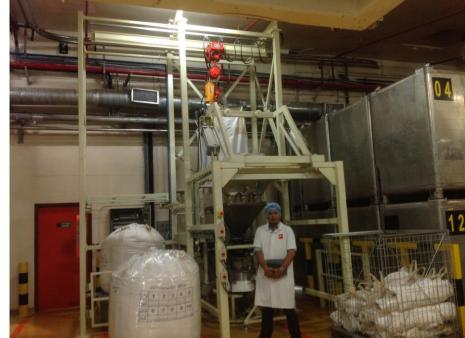

# The powder handling system consisting of:

- 4 of 3 in 1 Ready mix tote bin unloading station
- 1 of Pneumatic conveying system
- 1 of Food grade easy clean bag filter
- 1 of High vacuum booster blower
- 1 of 0.5 kg bag filling machine set