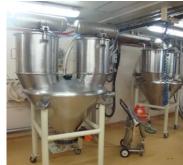

# The powder handling system consisting of:

- 4 of 3 in 1 Ready mix tote bin unloading station
- 1 of Pneumatic conveying system
- 1 of Food grade easy clean bag filter
- 1 of High vacuum booster blower
- 1 of 0.5 kg bag filling machine set