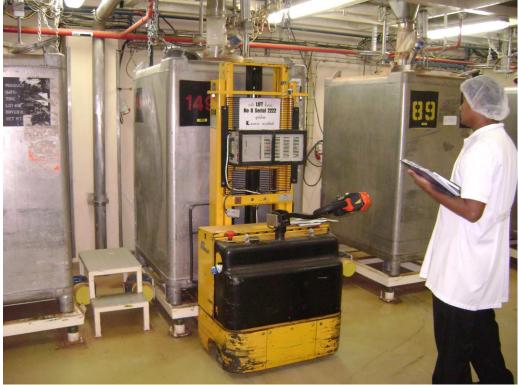

# The powder handling system consisting of:

- 4 of 3 in 1 Ready mix tote bin unloading station
- 1 of Pneumatic conveying system
- 1 of Food grade easy clean bag filter
- 1 of High vacuum booster blower
- 1 of 0.5 kg bag filling machine set