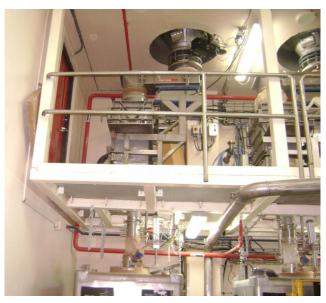

#### The powder handling systems consisting of:

- 4 of Pneumatic conveying systems
- 12 of Food grade easy clean bag filters
- 4 of High vacuum booster pump
- 8 of Food grade easy clean rotary valve
- 1 of Big bag & Tote Bin unloading station
- 5 of Food grade easy clean screw conveyors