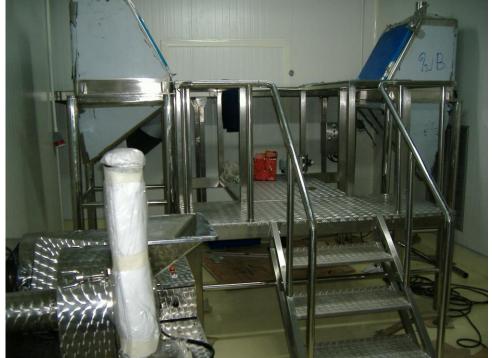

#### The powder handling systems consisting of:

- 4 of Pneumatic conveying systems
- 12 of Food grade easy clean bag filters
- 4 of High vacuum booster pump
- 8 of Food grade easy clean rotary valve
- 1 of Big bag & Tote Bin unloading station
- 5 of Food grade easy clean screw conveyors