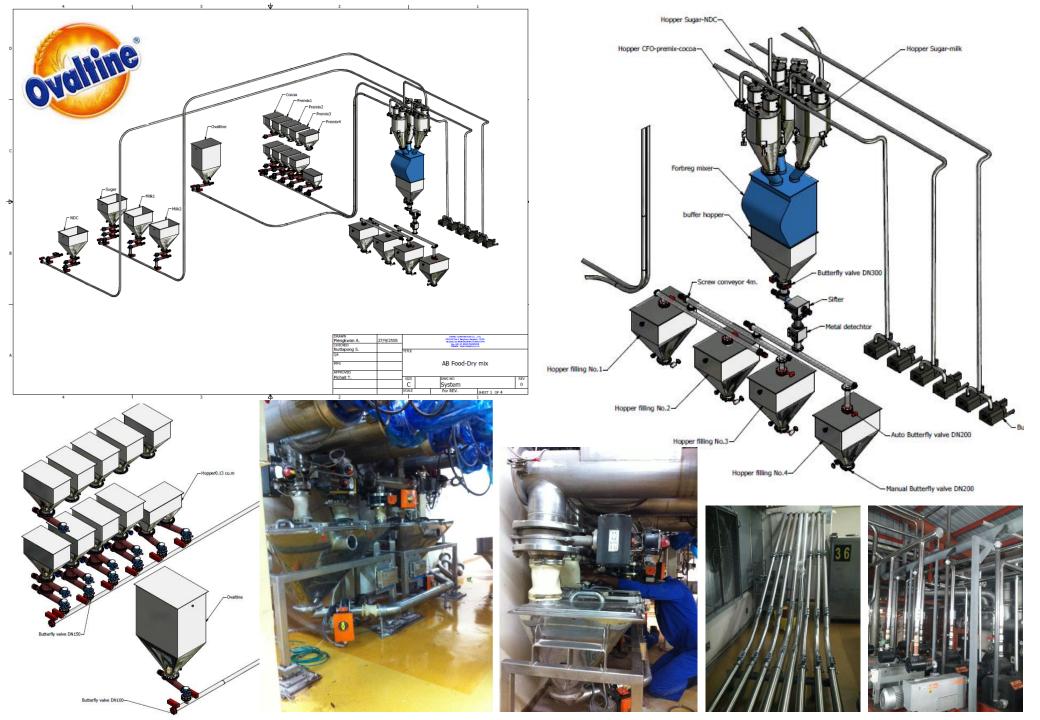

AB Food Co.,Ltd. / Ovaltine 2012 to 2021

#### The powder handling systems consisting of:

- 4 of Pneumatic conveying systems
- 12 of Food grade easy clean bag filters
- 4 of High vacuum booster pump
- 8 of Food grade easy clean rotary valve
- 1 of Big bag & Tote Bin unloading station
- 5 of Food grade easy clean screw conveyors