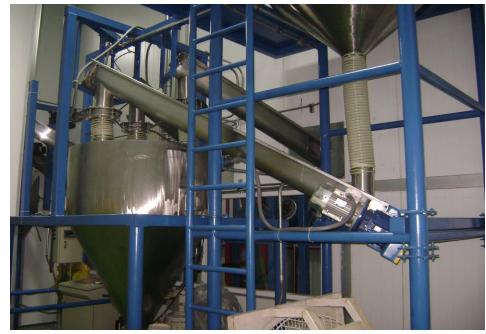

# The powder handling system consisting of:

- 4 of 3 in 1 Ready mix tote bin unloading station
- 1 of Pneumatic conveying system
- 1 of Food grade easy clean bag filter
- 1 of High vacuum booster blower
- 1 of 0.5 kg bag filling machine set

#### The powder handling systems consisting of:

- 4 of Pneumatic conveying systems
- 12 of Food grade easy clean bag filters
- 4 of High vacuum booster pump
- 8 of Food grade easy clean rotary valve
- 1 of Big bag & Tote Bin unloading station
- 5 of Food grade easy clean screw conveyors