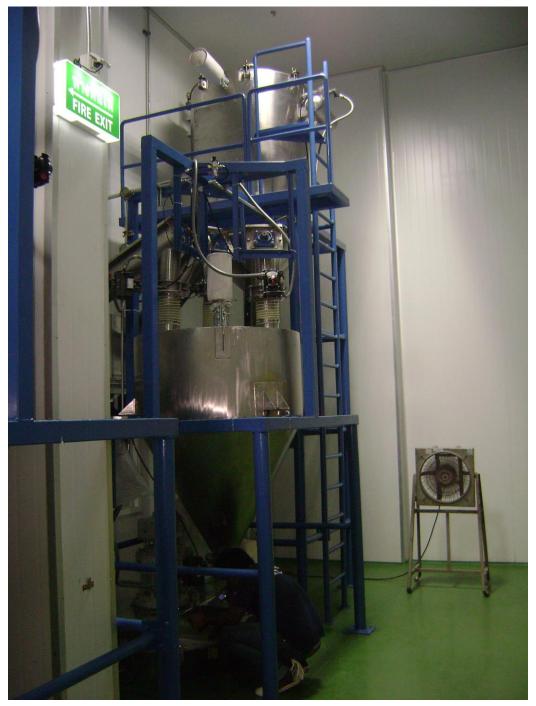

#### The powder handling systems consisting of:

- 4 of Pneumatic conveying systems
- 12 of Food grade easy clean bag filters
- 4 of High vacuum booster pump
- 8 of Food grade easy clean rotary valve
- 1 of Big bag & Tote Bin unloading station
- 5 of Food grade easy clean screw conveyors

# The powder handling system consisting of:

- 1 of Pneumatic conveying vacuum loading system

- 1 of Sugar Griding Machine

- 1 of Dust collecting system

- 1 of Explosive Dust protection system

- 1 of Semi Auto 20 kg bag filling station