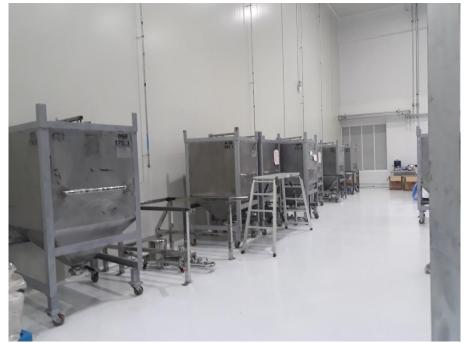

# The powder handling system consisting of:

- 4 of 3 in 1 Ready mix tote bin unloading station
- 1 of Pneumatic conveying system
- 1 of Food grade easy clean bag filter
- 1 of High vacuum booster blower
- 1 of 0.5 kg bag filling machine set