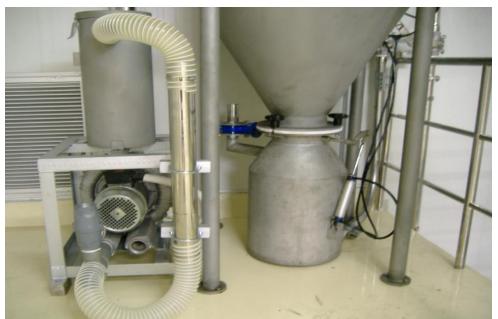

# The powder handling system consisting of:

- 4 of 3 in 1 Ready mix tote bin unloading station
- 1 of Pneumatic conveying system
- 1 of Food grade easy clean bag filter
- 1 of High vacuum booster blower
- 1 of 0.5 kg bag filling machine set

#### The powder handling systems consisting of:

- 4 of Pneumatic conveying systems
- 12 of Food grade easy clean bag filters
- 4 of High vacuum booster pump
- 8 of Food grade easy clean rotary valve
- 1 of Big bag & Tote Bin unloading station
- 5 of Food grade easy clean screw conveyors