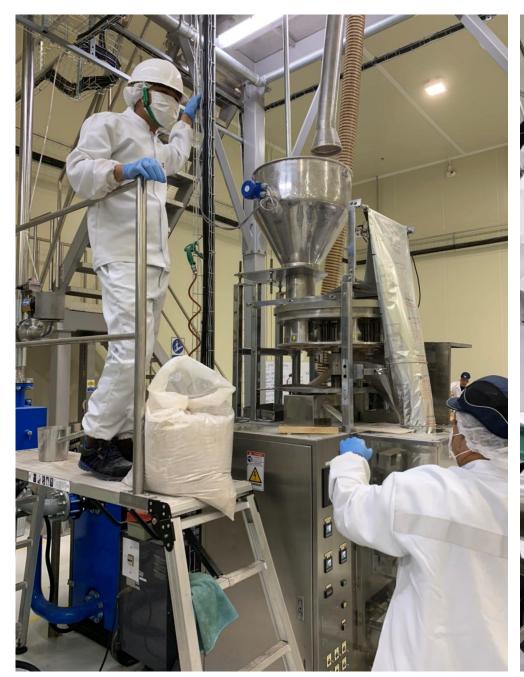

# The powder handling system consisting of:

- 4 of 3 in 1 Ready mix tote bin unloading station
- 1 of Pneumatic conveying system
- 1 of Food grade easy clean bag filter
- 1 of High vacuum booster blower
- 1 of 0.5 kg bag filling machine set