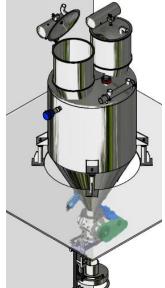

# The powder handling system consisting of:

- 1 of Pneumatic conveying vacuum loading system

- 1 of Sugar Griding Machine

- 1 of Dust collecting system

- 1 of Explosive Dust protection system

- 1 of Semi Auto 20 kg bag filling station